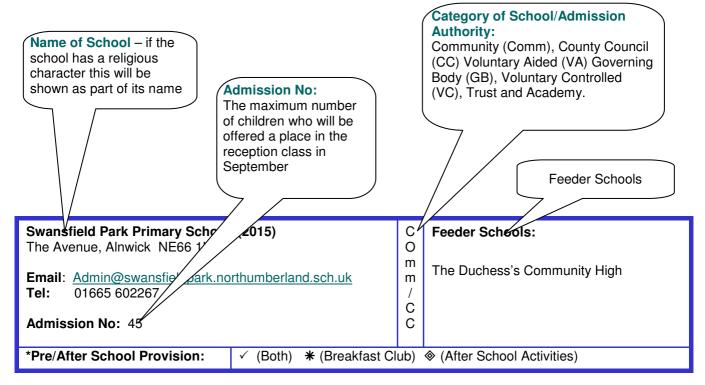

<sup>\*</sup> Please contact the school for further details. Links to the Web pages for all schools can be found at: www.northumberland.gov.uk/schools